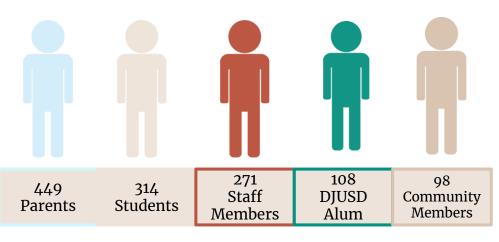

### DJUSD Graduate Profile

April 19, 2018



## Why Are We Creating a Graduate Profile?

- A vision for 21st century education
- Measurements for what matters for career, college, and life
- Framework for developing curriculum & instructional practices
- Physical spaces for teaching/learning
- Positive energy to drive transformation

#### The Process



#### Who We Heard From





#### Where We Went

- Birch Lane Montessori Parent Organization
- Montgomery PTA
- DPNS Board
- Patwin PTA
- Davis Senior High PTA
- Fairfield PTA
- North Davis PTA
- Holmes PTA
- Pioneer PTA
- Harper PTO
- Korematsu PTO
- Birch Lane PTA
- Da Vinci Booster Club
- Emerson PTA

- Superintendent's Certificated Advisory Committee
- Superintendent's Classified Advisory Committee
- Superintendent's Parent Advisory Committee
- Secondary Fall Articulation Day
- School Governance Night
- Yolo County Office of Education
- Davis Chamber of Commerce
- Migrant Center
- Sunrise Rotary
- All DJUSD school sites collaboration

# Top 10- Which Are Teachable?



### Top 6 Choices













Critical Thinking & Problem Solving Communication

Collaboration

Creativity & Innovation

Civic & Cultural Awarene