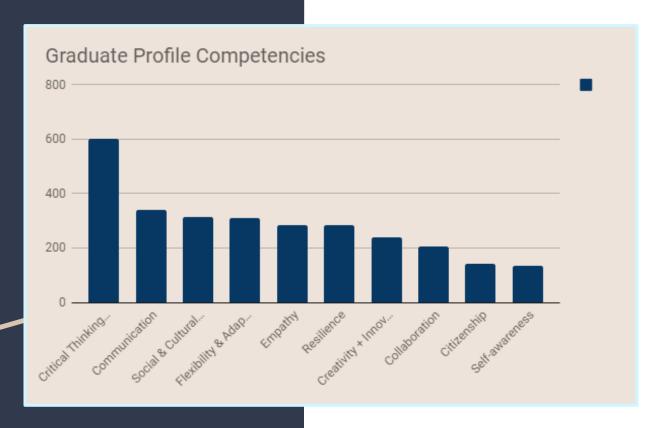

# Top 10- Which Are Teachable?

### Top 6 Choices

Critical Thinking & Problem Solving Communication

Collaboration

Creativity & Innovation

Civic & Cultural Awareness Adaptability & Resilience