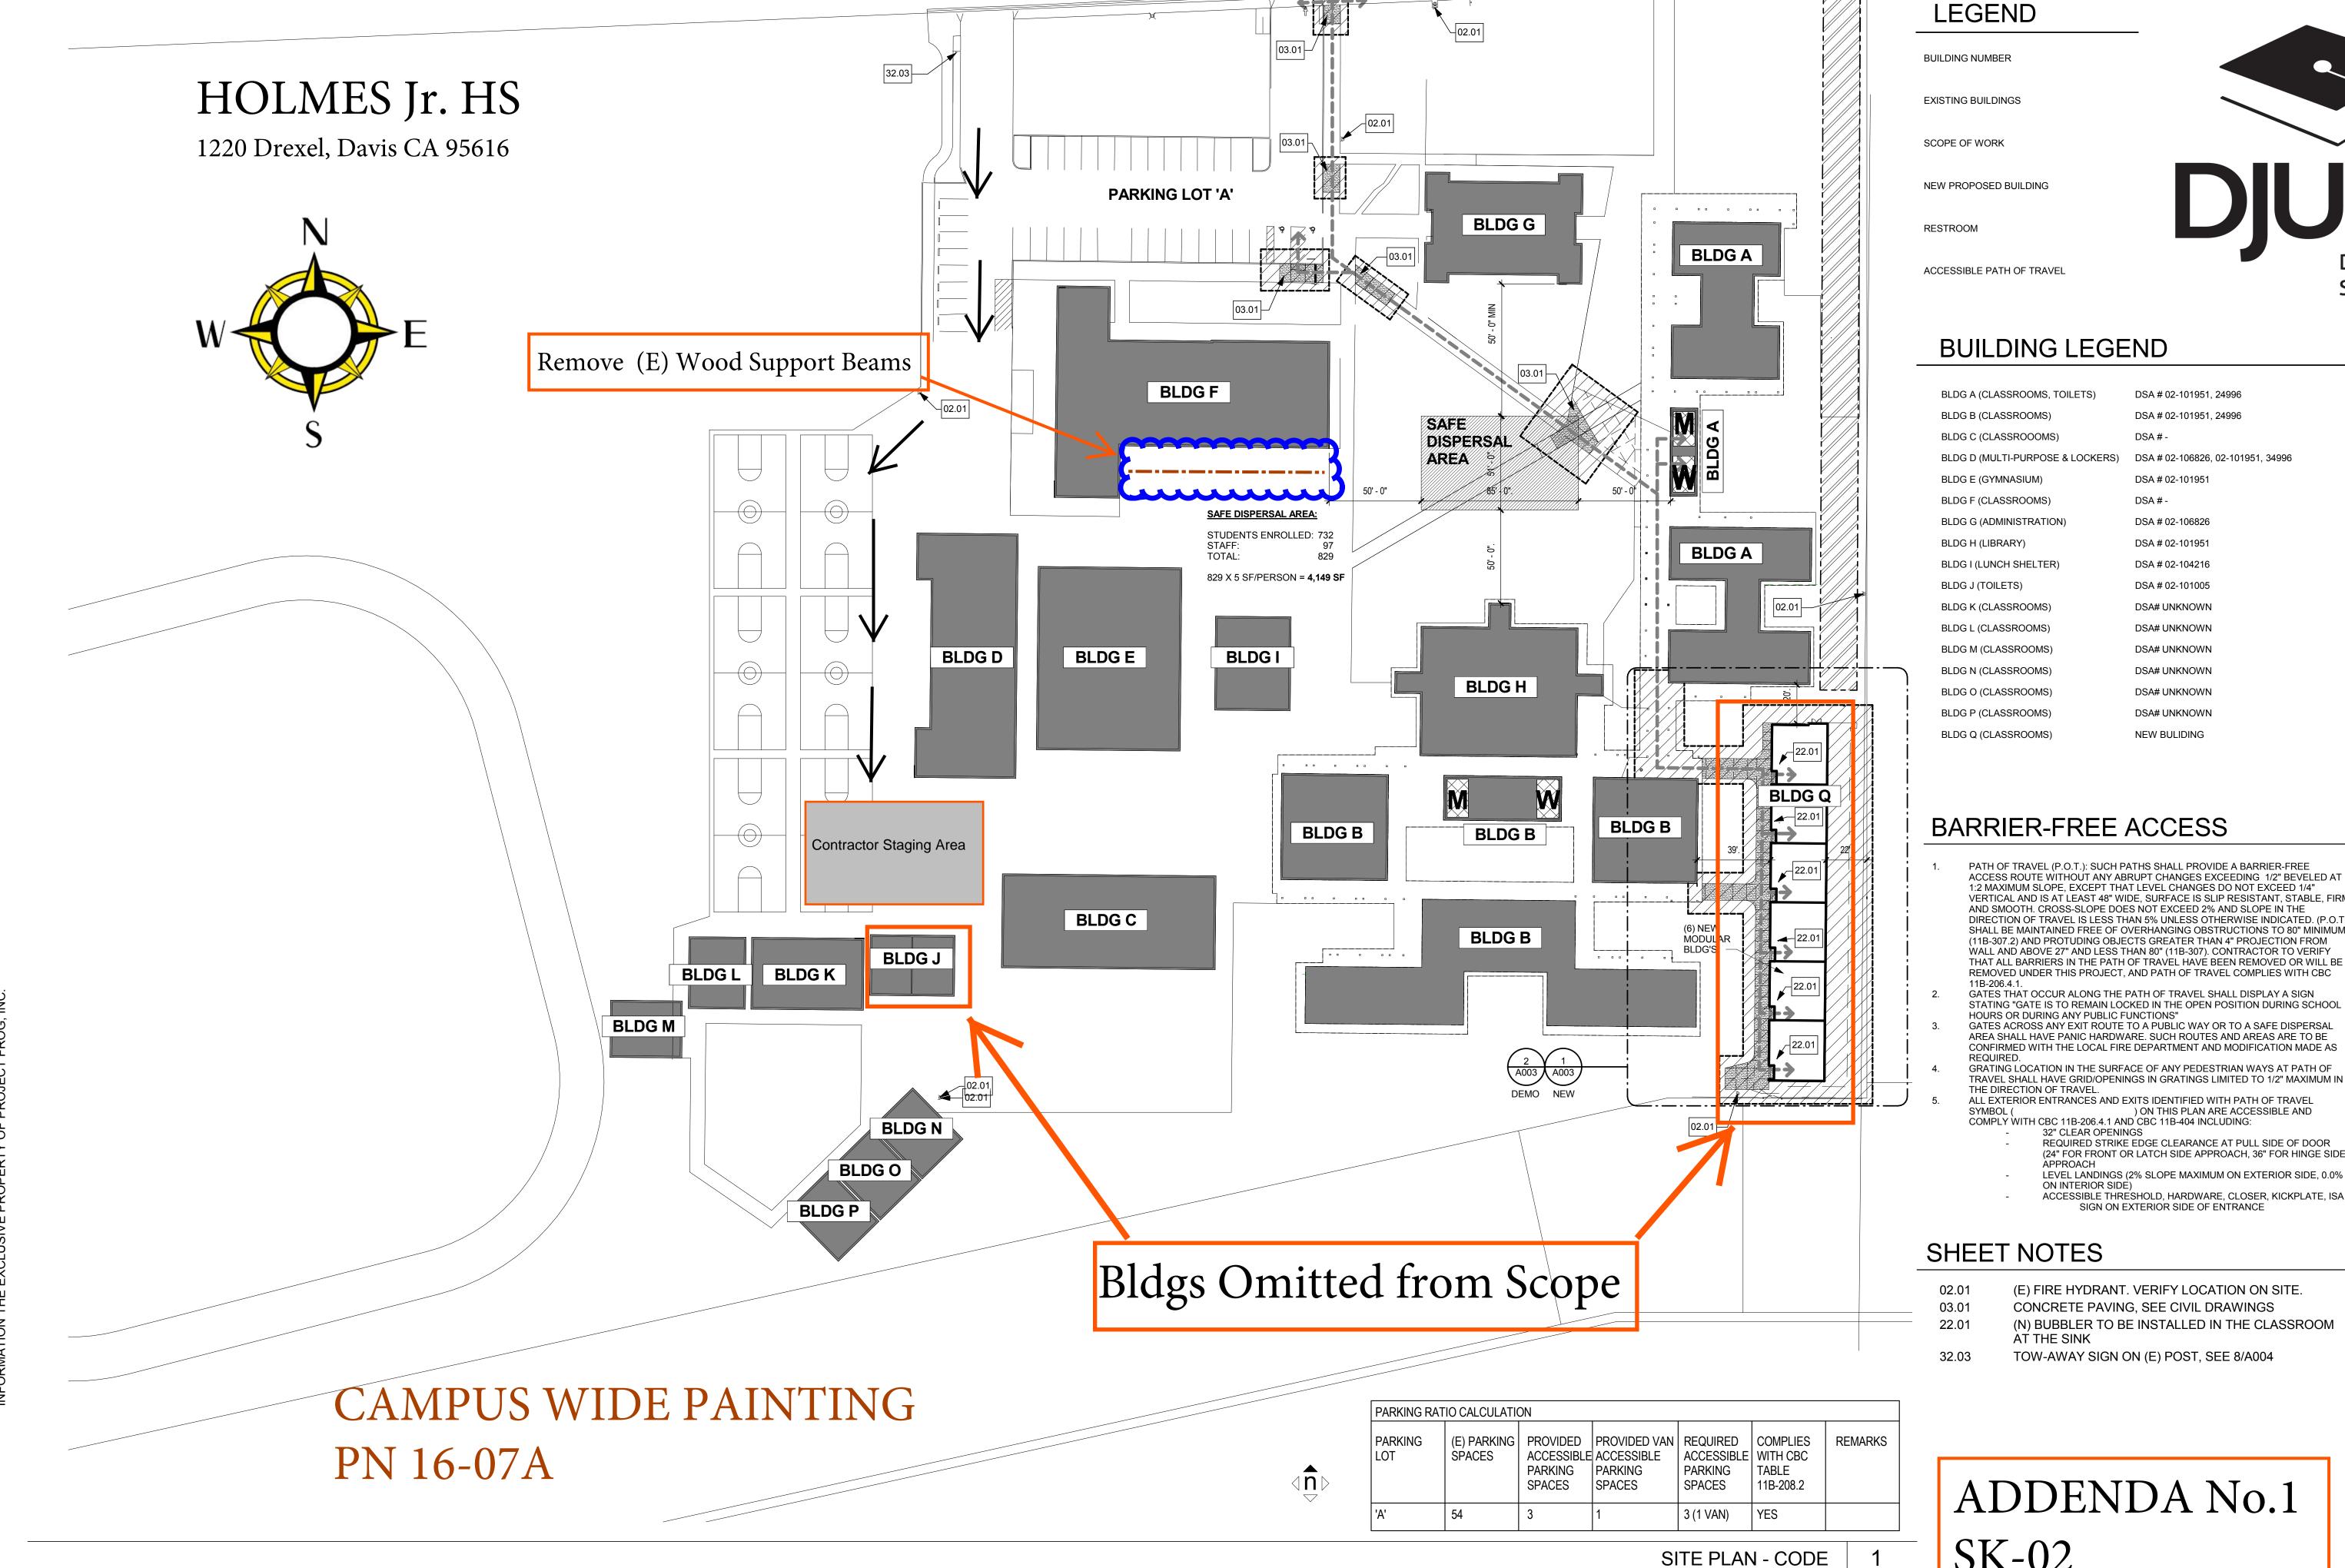

**IMPACT** DJUSD

Holmes Jr. High School

1220 Drexel Drive Davis, California 95616

IDENTIFICATION STAMP

DIVISION OF THE STATE ARCHITECT

- ACCESS ROUTE WITHOUT ANY ABRUPT CHANGES EXCEEDING 1/2" BEVELED AT VERTICAL AND IS AT LEAST 48" WIDE, SURFACE IS SLIP RESISTANT, STABLE, FIRM (11B-307.2) AND PROTUDING OBJECTS GREATER THAN 4" PROJECTION FROM WALL AND ABOVE 27" AND LESS THAN 80" (11B-307), CONTRACTOR TO VERIFY THAT ALL BARRIERS IN THE PATH OF TRAVEL HAVE BEEN REMOVED OR WILL BE
- GATES ACROSS ANY EXIT ROUTE TO A PUBLIC WAY OR TO A SAFE DISPERSAL
- TRAVEL SHALL HAVE GRID/OPENINGS IN GRATINGS LIMITED TO 1/2" MAXIMUM IN
  - REQUIRED STRIKE EDGE CLEARANCE AT PULL SIDE OF DOOR

SK-02 2/23/2016

| Coalc. |    |        |
|--------|----|--------|
|        | As | indica |
|        |    |        |

DSA SUBMITTAL

02.02.15

Drawing Description: SITE PLAN -**BUILDING CODE** 

**Building Typology:** 

Sheet Number:

A001