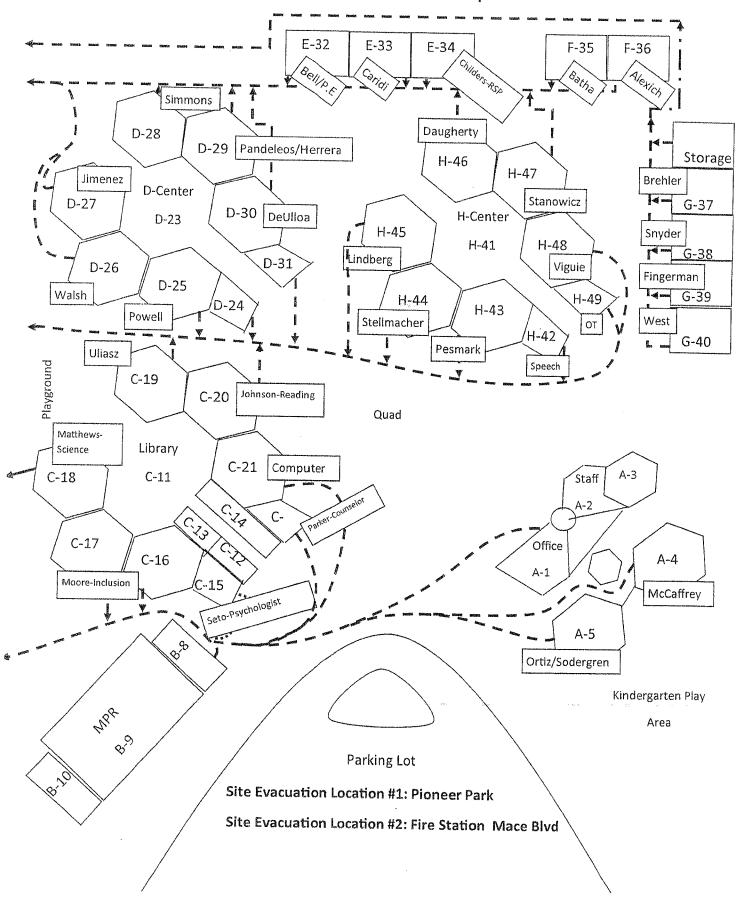

Site Evacuation Location #1: Pioneer Park

Site Evacuation Location #2: Fire Station Mace Blvd

# Pioneer Elementary School

# Evacuation Map

Pioneer Elementary - ExACUATION MAP Bike Racks Bike Racks baugherty & Math Lab Imeriez Smyder Brehler/Vigule D-27 0-23 G-38 Playground FINGERMAN West C-18 C-4.E McCaffrey Ortiz Sadergrer Kindergarten Play Arsa Music MPR Parlding Lot B-9 Kitchen PIONEER ELEMENTARY SCHOOL Site Emounten Location Proneer Rick