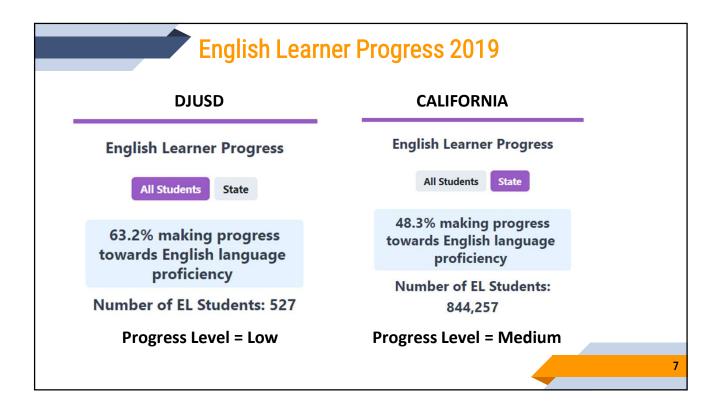

| Orange (None)          | Orange (None)                 | Orange (None)                                                                              | Yettour (None)                                                                                                                                                                  | Yellow (None)                                           |  |
| VERY LOW  | Red (None)             | Red<br>(None)                 | Red (None)                                                                                 | Orange (None)                                                                                                                                                                   | Orange (None)                                           |  |











| DJUSD Student Group Report 2019     |                     |                 |                 |                |                       |             |  |  |  |
|-------------------------------------|---------------------|-----------------|-----------------|----------------|-----------------------|-------------|--|--|--|
| Student Group                       | Chronic Absenteeism | Suspension Rate | Graduation Rate | College/Career | English Language Arts | Mathematics |  |  |  |
| All Students                        | Yellow              | Green           | Blue            | Yellow         | Blue                  | Blue        |  |  |  |
| English Learners                    | Green               | Green           | Green           | Green          | Orange                | Yellow