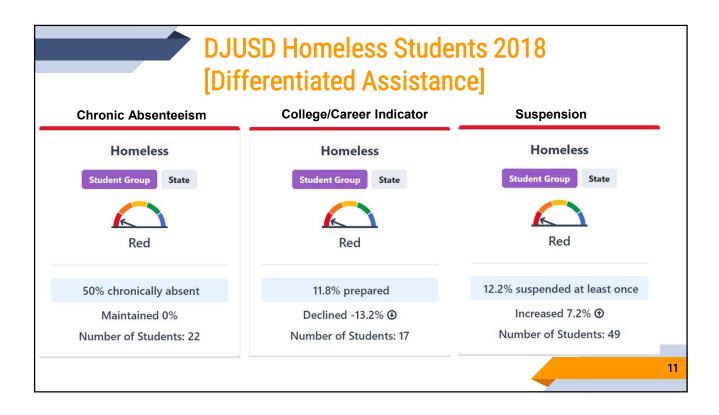

| DJUSD Student Group Report 2019     |                     |                 |                 |                |                       |             |  |  |  |
|-------------------------------------|---------------------|-----------------|-----------------|----------------|-----------------------|-------------|--|--|--|
| Student Group                       | Chronic Absenteeism | Suspension Rate | Graduation Rate | College/Career | English Language Arts | Mathematics |  |  |  |
| All Students                        | Yellow              | Green           | Blue            | Yellow         | Blue                  | Blue        |  |  |  |
| English Learners                    | Green               | Green           | Green           | Green          | Orange                | Yellow      |  |  |  |
| Foster Youth                        | Red                 | Red             | None            | None           | Yellow                | Yellow      |  |  |  |
| Homeless                            | Yellow              | Yellow          | None            | None           | None                  | None        |  |  |  |
| Socioeconomically Disadvantaged     | Orange              | Yellow          | Green           | Orange         | Yellow                | Orange      |  |  |  |
| Students with Disabilities          | Orange              | Yellow          | Green           | Yellow         | Yellow                | Yellow      |  |  |  |
| African American                    | Yellow              | Green           | None            | None           | Yellow                | Yellow      |  |  |  |
| American Indian or Alaska Native    | None                | Yellow          | None            | None           | None                  | None        |  |  |  |
| Asian                               | Blue                | Blue            | Blue            | Blue           | Blue                  | Blue        |  |  |  |
| Filipino                            | Blue                | Yellow          | None            | None           | Green                 | Green       |  |  |  |
| Hispanic                            | Orange              | Yellow          | Green           | Green          | Yellow                | Yellow      |  |  |  |
| Native Hawaiian or Pacific Islander | None                | None            | None            | None           | None                  | None        |  |  |  |
| White                               | Green               | Yellow          | Blue            | Yellow         | Blue                  | Blue        |  |  |  |
| Two or More Races                   | Orange              | Green           | Blue            | Yellow         | Blue                  | Blue        |  |  |  |