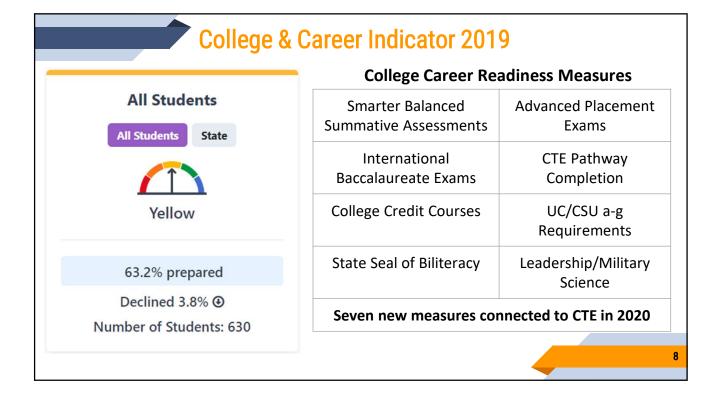

Orange (None)          | Orange (None)                 | Orange (None)                                                                              | Yettour (None)                                                                                                                                                                  | Yellow (None)                                           |  |
| VERY LOW  | Red (None)             | Red<br>(None)                 | Red (None)                                                                                 | Orange (None)                                                                                                                                                                   | Orange (None)                                           |  |











| DJUSD Student Group Report 2019     |                     |                 |                 |                |                       |             |  |  |  |
|-------------------------------------|---------------------|-----------------|-----------------|----------------|-----------------------|-------------|--|--|--|
| Student Group                       | Chronic Absenteeism | Suspension Rate | Graduation Rate | College/Career | English Language Arts | Mathematics |  |  |  |
| All Students                        | Yellow              | Green           | Blue            | Yellow         | Blue                  | Blue        |  |  |  |
| English Learners                    | Green               | Green           | Green           | Green          | Orange                | Yellow