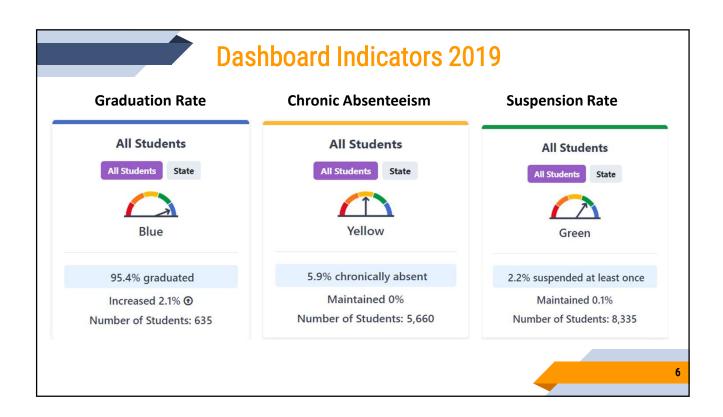

| Orange (None)          | Orange (None)                 | Orange (None)                                                                              | Yettour (None)                                                                                                                                                                  | Yellow (None)                                           |  |
| VERY LOW  | Red (None)             | Red<br>(None)                 | Red (None)                                                                                 | Orange (None)                                                                                                                                                                   | Orange (None)                                           |  |











| DJUSD Student Group Report 2019     |                     |                 |                 |                |                       |             |  |  |  |
|-------------------------------------|---------------------|-----------------|-----------------|----------------|-----------------------|-------------|--|--|--|
| Student Group                       | Chronic Absenteeism | Suspension Rate | Graduation Rate | College/Career | English Language Arts | Mathematics |  |  |  |
| All Students                        | Yellow              | Green           | Blue            | Yellow         | Blue                  | Blue        |  |  |  |
| English Learners                    | Green               | Green           | Green           | Green          | Orange                | Yello