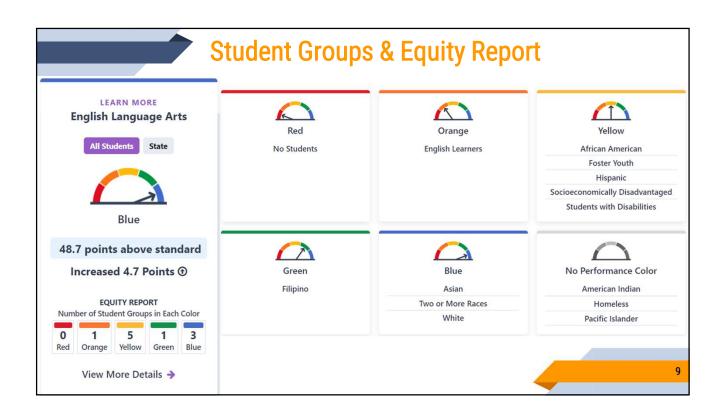

| DJUSD Student Group Report 2019     |                     |                 |                 |                |                       |             |  |  |  |
|-------------------------------------|---------------------|-----------------|-----------------|----------------|-----------------------|-------------|--|--|--|
| Student Group                       | Chronic Absenteeism | Suspension Rate | Graduation Rate | College/Career | English Language Arts | Mathematics |  |  |  |
| All Students                        | Yellow              | Green           | Blue            | Yellow         | Blue                  | Blue        |  |  |  |
| English Learners                    | Green               | Green           | Green           | Green          | Orange                | Yellow      |  |  |  |
| Foster Youth                        | Red                 | Red             | None            | None           | Yellow                | Yellow      |  |  |  |
| Homeless                            | Yellow              | Yellow          | None            | None           | None                  | None        |  |  |  |
| Socioeconomically Disadvantaged     | Orange              | Yellow          | Green           | Orange         | Yellow                | Orange      |  |  |  |
| Students with Disabilities          | Orange              | Yellow          | Green           | Yellow         | Yellow                | Yellow      |  |  |  |
| African American                    | Yellow              | Green           | None            | None           | Yellow                | Yellow      |  |  |  |
| American Indian or Alaska Native    | None                | Yellow          | None            | None           | None                  | None        |  |  |  |
| Asian                               | Blue                | Blue            | Blue            | Blue           | Blue                  | Blue        |  |  |  |
| Filipino                            | Blue                | Yellow          | None            | None           | Green                 | Green       |  |  |  |
| Hispanic                            | Orange              | Yellow          | Green           | Green          | Yellow                | Yellow      |  |  |  |
| Native Hawaiian or Pacific Islander | None                | None            | None            | None           | None                  | None        |  |  |  |
| White                               | Green               | Yellow          | Blue            | Yellow         | Blue                  | Blue        |  |  |  |
| Two or More Races                   | Orange              | Green           | Blue            | Yellow         | Blue                  | Blue        |  |  |  |