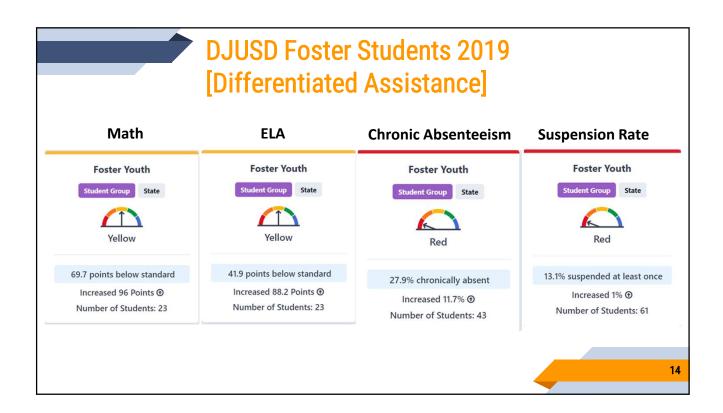

| DJUSD Student Group Report 2019     |                     |                 |                 |                |                       |             |  |  |  |
|-------------------------------------|---------------------|-----------------|-----------------|----------------|-----------------------|-------------|--|--|--|
| Student Group                       | Chronic Absenteeism | Suspension Rate | Graduation Rate | College/Career | English Language Arts | Mathematics |  |  |  |
| All Students                        | Yellow              | Green           | Blue            | Yellow         | Blue                  | Blue        |  |  |  |
| English Learners                    | Green               | Green           | Green           | Green          | Orange                | Yellow      |  |  |  |
| Foster Youth                        | Red                 | Red             | None            | None           | Yellow                | Yellow      |  |  |  |
| Homeless                            | Yellow              | Yellow          | None            | None           | None                  | None        |  |  |  |
| Socioeconomically Disadvantaged     | Orange              | Yellow          | Green           | Orange         | Yellow                | Orange      |  |  |  |
| Students with Disabilities          | Orange              | Yellow          | Green           | Yellow         | Yellow                | Yellow      |  |  |  |
| African American                    | Yellow              | Green           | None            | None           | Yellow                | Yellow      |  |  |  |
| American Indian or Alaska Native    | None                | Yellow          | None            | None           | None                  | None        |  |  |  |
| Asian                               | Blue                | Blue            | Blue            | Blue           | Blue                  | Blue        |  |  |  |
| Filipino                            | Blue                | Yellow          | None            | None           | Green                 | Green       |  |  |  |
| Hispanic                            | Orange              | Yellow          | Green           | Green          | Yellow                | Yellow      |  |  |  |
| Native Hawaiian or Pacific Islander | None                | None            | None            | None           | None                  | None        |  |  |  |
| White                               | Green               | Yellow          | Blue            | Yellow         | Blue                  | Blue        |  |  |  |
| Two or More Races                   | Orange              | Green           | Blue            | Yellow         | Blue                  | Blue        |  |  |  |