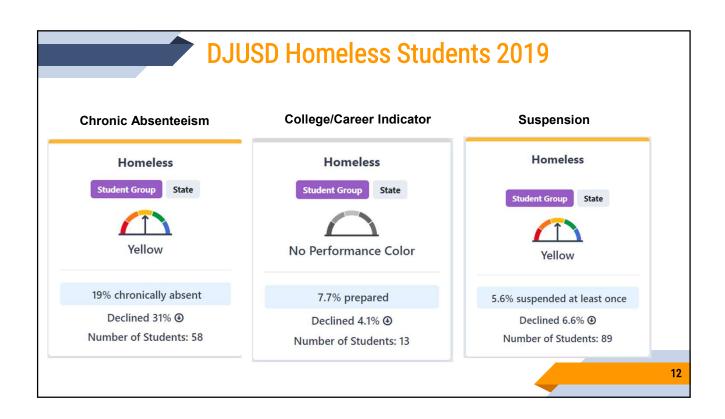

| DJUSD Student Group Report 2019     |                     |                 |                 |                |                       |             |  |  |  |
|-------------------------------------|---------------------|-----------------|-----------------|----------------|-----------------------|-------------|--|--|--|
| Student Group                       | Chronic Absenteeism | Suspension Rate | Graduation Rate | College/Career | English Language Arts | Mathematics |  |  |  |
| All Students                        | Yellow              | Green           | Blue            | Yellow         | Blue                  | Blue        |  |  |  |
| English Learners                    | Green               | Green           | Green           | Green          | Orange                | Yellow      |  |  |  |
| Foster Youth                        | Red                 | Red             | None            | None           | Yellow                | Yellow      |  |  |  |
| Homeless                            | Yellow              | Yellow          | None            | None           | None                  | None        |  |  |  |
| Socioeconomically Disadvantaged     | Orange              | Yellow          | Green           | Orange         | Yellow                | Orange      |  |  |  |
| Students with Disabilities          | Orange              | Yellow          | Green           | Yellow         | Yellow                | Yellow      |  |  |  |
| African American                    | Yellow              | Green           | None            | None           | Yellow                | Yellow      |  |  |  |
| American Indian or Alaska Native    | None                | Yellow          | None            | None           | None                  | None        |  |  |  |
| Asian                               | Blue                | Blue            | Blue            | Blue           | Blue                  | Blue        |  |  |  |
| Filipino                            | Blue                | Yellow          | None            | None           | Green                 | Green       |  |  |  |
| Hispanic                            | Orange              | Yellow          | Green           | Green          | Yellow                | Yellow      |  |  |  |
| Native Hawaiian or Pacific Islander | None                | None            | None            | None           | None                  | None        |  |  |  |
| White                               | Green               | Yellow          | Blue            | Yellow         | Blue                  | Blue        |  |  |  |
| Two or More Races                   | Orange              | Green           | Blue            | Yellow         | Blue                  | Blue        |  |  |  |