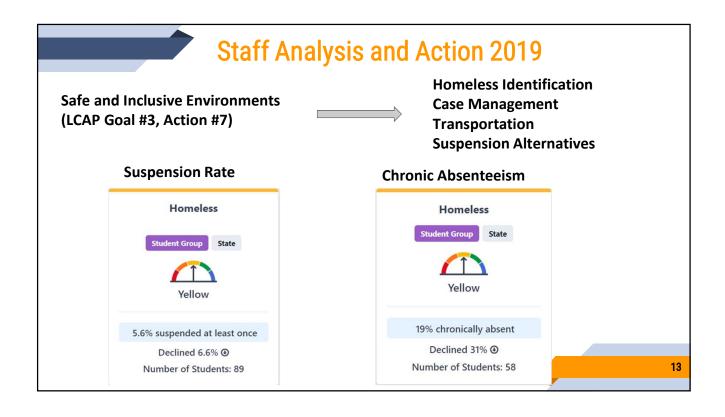

## **Action Plan 2019**

- Multi-Tiered System of Support
- Homeless/Foster Youth Liaison
- LCAP (new plan)
- Professional Development

15