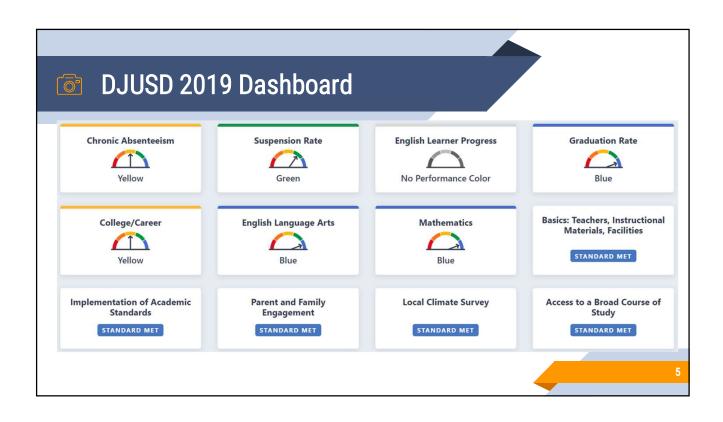

| Orange (None)          | Orange (None)                 | Orange (None)                                                                              | Yettour (None)                                                                                                                                                                  | Yellow (None)                                           |  |
| VERY LOW  | Red (None)             | Red<br>(None)                 | Red (None)                                                                                 | Orange (None)                                                                                                                                                                   | Orange (None)                                           |  |











| DJUSD Student Group Report 2019     |                     |                 |                 |                |                       |             |  |  |  |
|-------------------------------------|---------------------|-----------------|-----------------|----------------|-----------------------|-------------|--|--|--|
| Student Group                       | Chronic Absenteeism | Suspension Rate | Graduation Rate | College/Career | English Language Arts | Mathematics |  |  |  |
| All Students                        | Yellow              | Green           | Blue            | Yellow         | Blue                  | Blue        |  |  |  |
| English Learners                    | Green               | Green           | Green           | Green          | Orange                | Yel